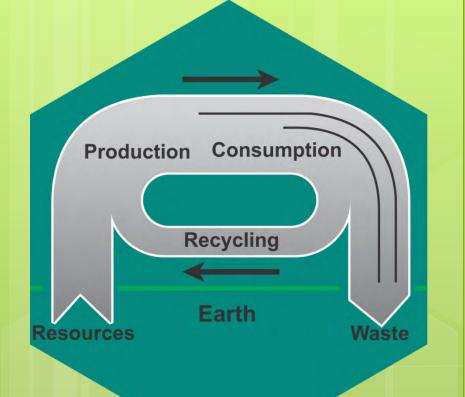

#### **GEOPOLYMER CEMENT/ CONCRETE**

- EARTH FRIENDLY MATERIALS
- ENERGY SAVING LOW CARBON
- WASTE UTILISATION RECYCLING
- LOCAL MATERIALS LOGISTICS
- · MORE STRONGER
- · DURABLE
  - E FASILITY ANVAILABLE
- · AMERICANDADE

- > utilize the waste materials as source material
- > alkaline activator to acts as binder
- > Compressive strength upto 35 mpa in 24 hours
- > IDEAL for precast industry
- > NO water curing
- > QUICK repairs
- Superior to portland cement
- Truly Green building material