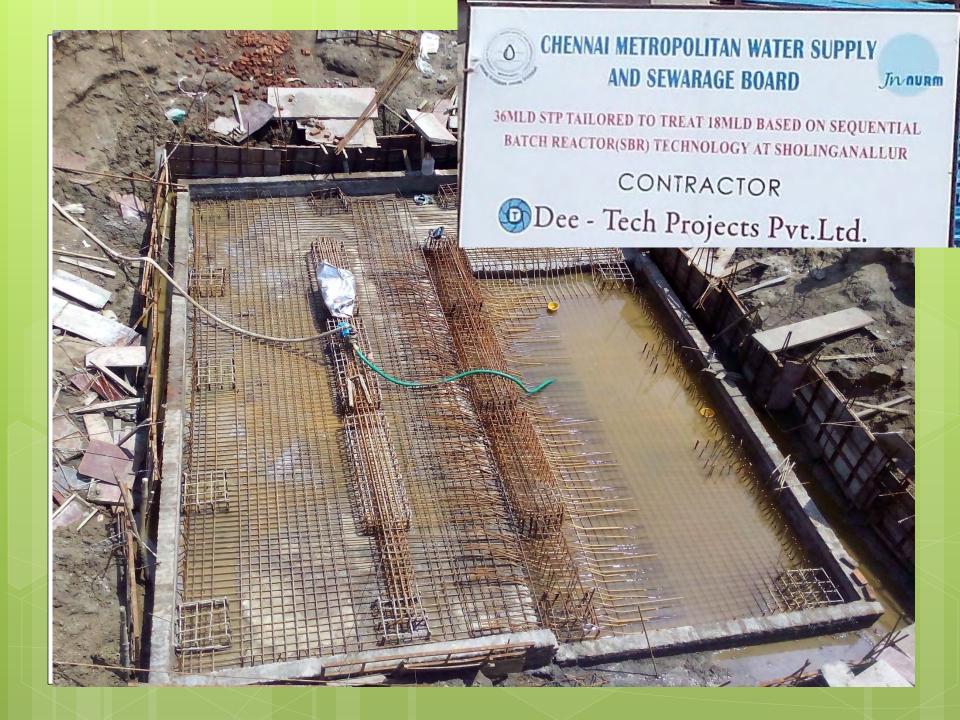

# ALACRETE Geopolymer Concrete

Highly resistant
to acids, toxic waste
and salt water
high compressive
strength, low
shrinkage

Fire and heat resistance ( - 20 to 700o C) Reduces carbon dioxide/ particle emissions

Benefits of Geopolymer concrete Green buildings

Gonserve
acres of land
used for land fil
& limestone
mining

Uses no
Portland cement,
no water
for curing

Waste industrial products like fly ash and GGBS used

- > utilize the waste materials as source material
- > alkaline activator to acts as binder
- > Compressive strength upto 35 mpa in 24 hours
- > IDEAL for precast industry
- > NO water curing
- > QUICK repairs
- Superior to portland cement
- Truly Green building material