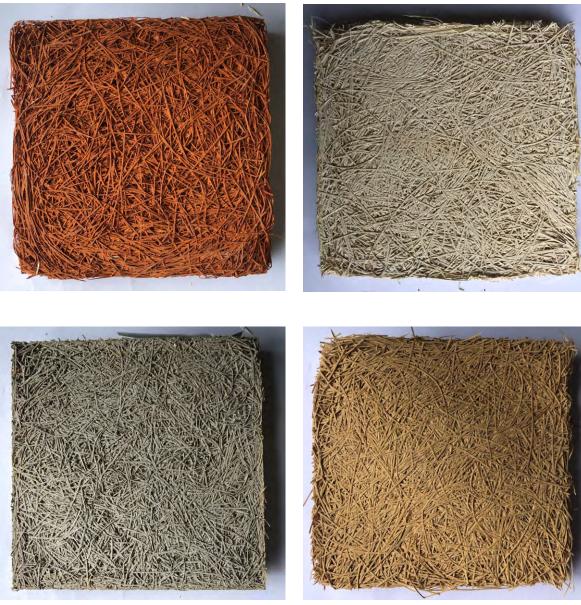

# Emineral a/s

Troldtekt's acoustic panels produced with geopolymer-binder

Challenge 1: Creating a coherent supply chain while ensuring the right final cost with the right CO2- and resource profile

Challenge 2: Design of Experiments for Geopolymers Formulation

**Binder** Sodium and Potassium – Silicate Metakaolin

Fillers

Red Brick Powder

Biomass fly ash & Bottom ash