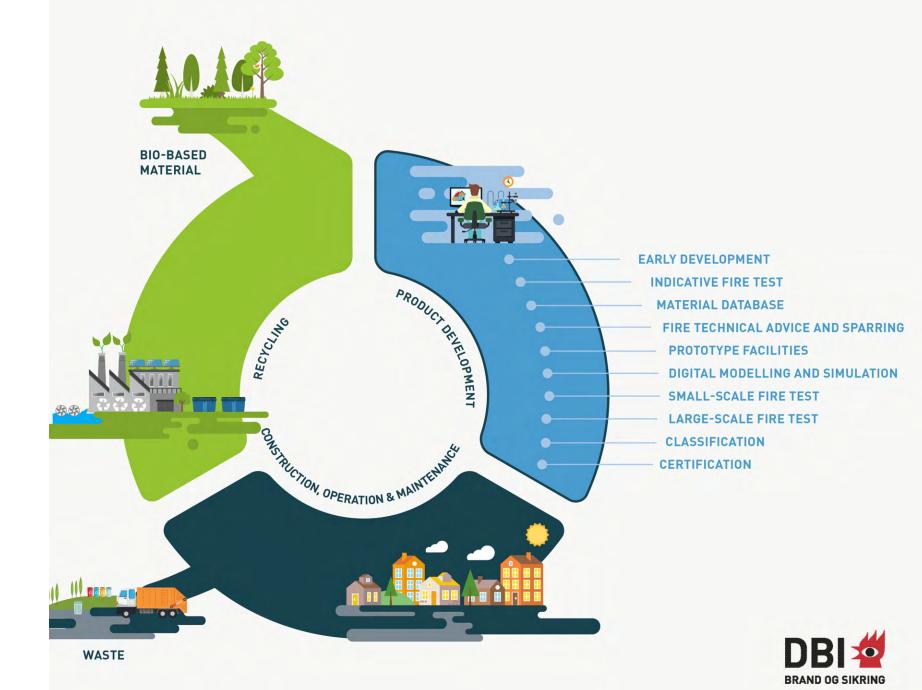

## Boosting the development of more sustainable building materials

DBI has a large team of innovative experts who help guide manufacturers of bio-based and recycled building materials develop new products and reach their targeted fire classification.

We aim to show that fire requirements are not a barrier by integrating fire as an early *design parameter* in the product development.

Our goal is to ensure rapid and efficient product development that supports the green transition.