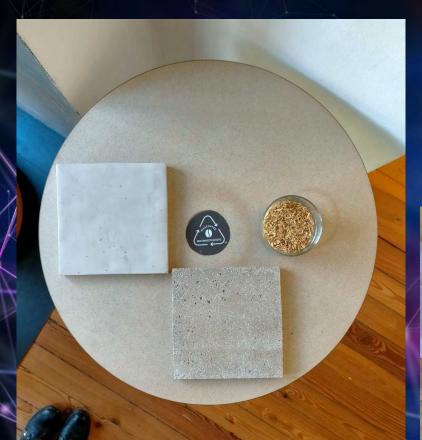

#### INDUSTIAL TESTING AT RICE HOUSE

- MIX DESIGN: GP BINDER FIRST (METAKAOLIN BASED AND POTASSIUM SILICATE REAGENT)
- ADDICTION OF GROUNDS COFFEE (HUMID)
- ADDICTION OF PREMIXED GROUND RICE HUSK AND FUNCTIONAL AGGREGATES (REACTIVE MINERALS)
- ADDICTION OF FIBER AND IF NECESSARY 1-2% OF EXTRA WATER

#### **MATERIAL PROPERTIES**

- DENSITY = 1,05 g/cm3 (LIGHTWEIGHT)
- FLEXURAL STRENGHT = 6 to 8 MPa
- COMPRESSIVE STRENGHT = 14 to 17 MPa
- FIREPROOF (PROPANE FLAME 1200°C)
- OIL / WATER PROOF (WITH NANO TREATMENT)