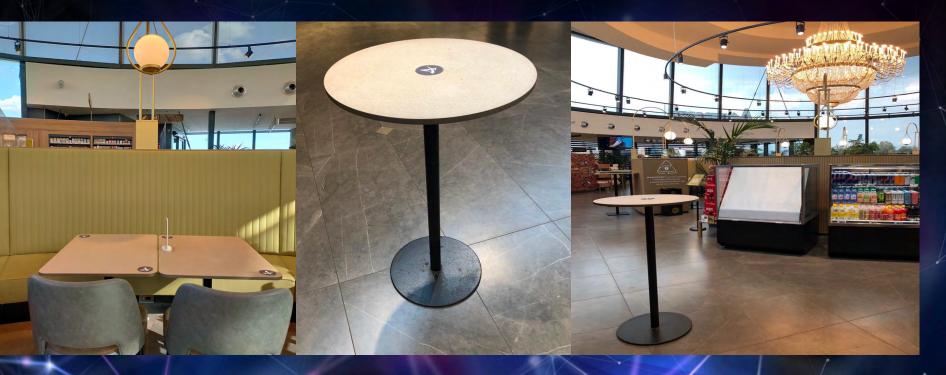

AT VILLORESI OVEST CLOSE TO MILANO ONE OF THE MOST OLD AUTOGRILL IN ITALY

3D EFFECT OBTAINED USING GP TILES