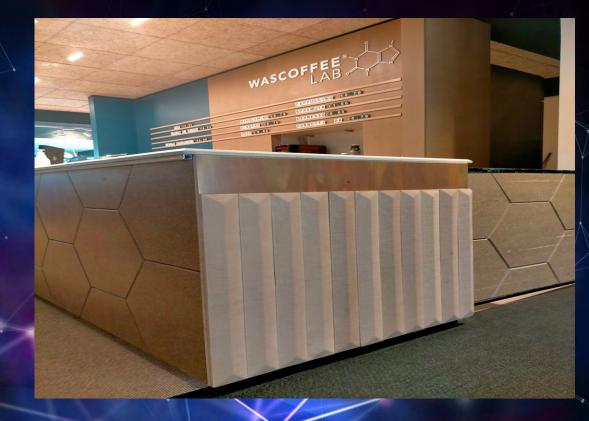

AT VILLORESI OVEST CLOSE TO MILANO ONE OF THE MOST OLD AUTOGRILL IN ITALY

3D EFFECT OBTAINED USING GP TILES