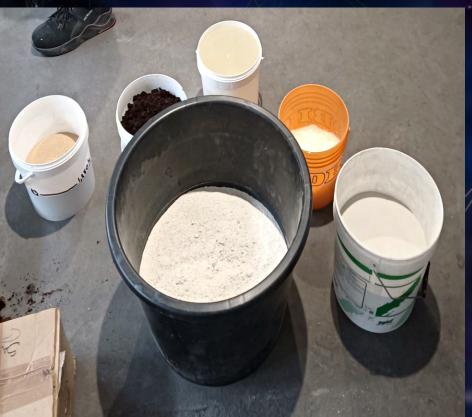

#### INDUSTIAL TESTING AT RICE HOUSE

- MIX DESIGN: GP BINDER FIRST (METAKAOLIN BASED AND POTASSIUM SILICATE REAGENT)
- ADDICTION OF GROUNDS COFFEE (HUMID)
- ADDICTION OF PREMIXED GROUND RICE HUSK AND FUNCTIONAL AGGREGATES (REACTIVE MINERALS)
- ADDICTION OF FIBER AND IF NECESSARY 1-2% OF EXTRA WATER