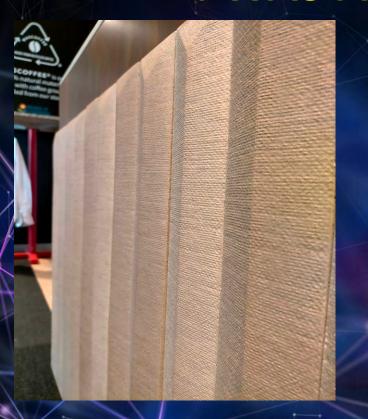

AT VILLORESI OVEST CLOSE TO MILANO ONE OF THE MOST OLD AUTOGRILL IN ITALY

3D EFFECT OBTAINED USING GP TILES

#### **MATERIAL PROPERTIES**

- DENSITY = 1,05 g/cm3 (LIGHTWEIGHT)
- FLEXURAL STRENGHT = 6 to 8 MPa
- COMPRESSIVE STRENGHT = 14 to 17 MPa
- FIREPROOF (PROPANE FLAME 1200°C)
- OIL / WATER PROOF (WITH NANO TREATMENT)