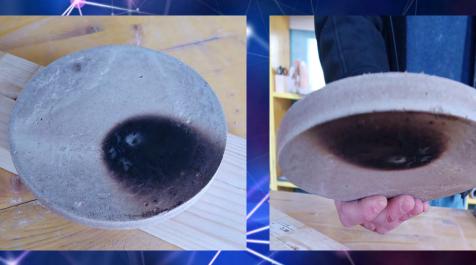

#### **MATERIAL PROPERTIES**

- DENSITY = 1,05 g/cm3 (LIGHTWEIGHT)
- FLEXURAL STRENGHT = 6 to 8 MPa
- COMPRESSIVE STRENGHT = 14 to 17 MPa
- FIREPROOF (PROPANE FLAME 1200°C)
- OIL / WATER PROOF (WITH NANO TREATMENT)