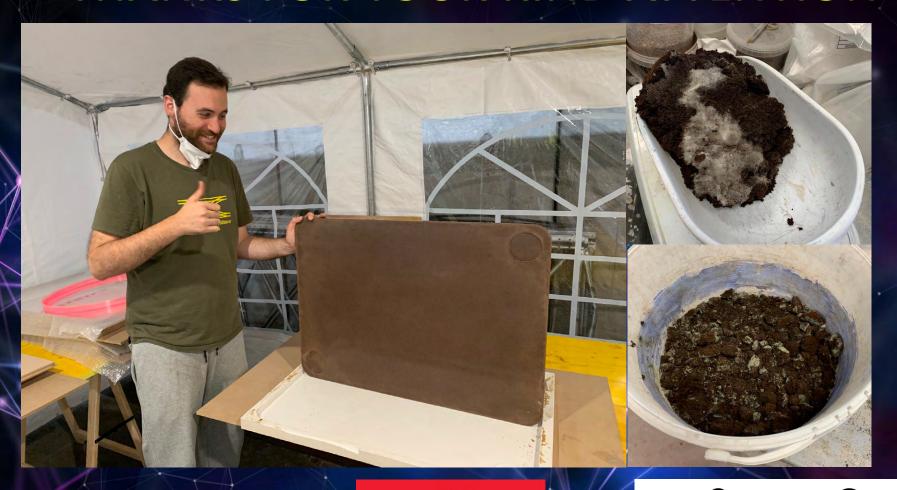

worldwide.

Ground coffee is organic-inorganic waste and it's considered as special waste

From a collaboration between Rice House and Autogrill, GeoMITS was commissioned to develop a Geopolymer based material that could be used to precast the tables and the tiles necessary to be used inside the new bar and restaurants through the italians highway roads, recycling the coffee grounds and ,at the same time, using the lightweight ground rice husk to obtain the perfect consistency and workability of the hardened pieces.

GP BINDER MIXING

READY FRESH PRODUCT

PRECAST TABLE AFTER VIBRATION

DEMOLDING ROUND TABLE

DEMOLDING RECTANGULAR TABLE

**DEMOLDING TILES** 

ROOM TEMPERATURE CURING FIRST MIX OF 10-15 PER DAY

CURED AND ASSEMBLED WITH FEET